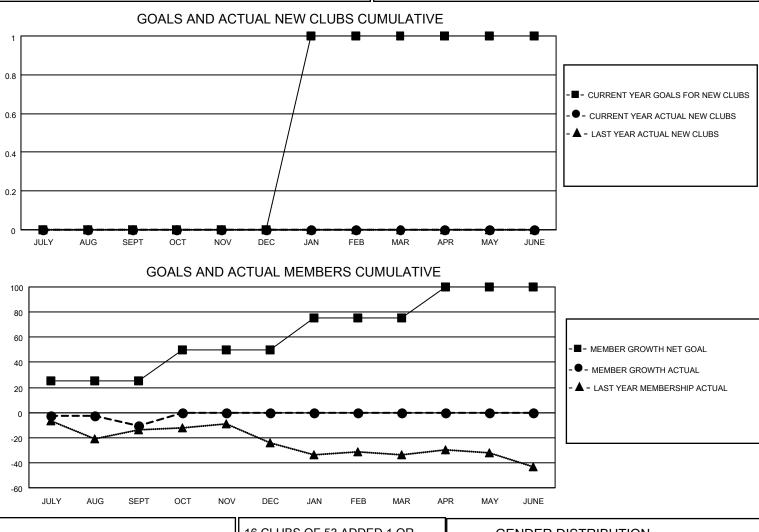

## LOCATION MINNESOTA

District 5M 4

Results as of: 9/30/2022

| Clubs                 |               |           |               | Members               |                        |                         |                                                    |
|-----------------------|---------------|-----------|---------------|-----------------------|------------------------|-------------------------|----------------------------------------------------|
| RESULTS FOR 2022-2023 |               |           |               | RESULTS FOR 2022-2023 |                        |                         |                                                    |
| QUARTER               | NEW CLUB GOAL | NEW CLUBS | DROPPED CLUBS | QUARTER MEME          | BER GROWTH NET<br>GOAL | MEMBER GROWTH<br>ACTUAL | DROPPED<br>MEMBERS ACTUAL<br>(including transfers) |
| JULY/AUG/SEPT         | 0             | 0         | 1             | JULY/AUG/SEPT         | 25                     | 26                      | 36                                                 |
| OCT/NOV/DEC           | 0             | 0         | 0             | OCT/NOV/DEC           | 25                     | 0                       | 0                                                  |
| JAN/FEB/MAR           | 1             | 0         | 0             | JAN/FEB/MAR           | 25                     | 0                       | 0                                                  |
| APR/MAY/JUNE          | 0             | 0         | 0             | APR/MAY/JUNE          | 25                     | 0                       | 0                                                  |